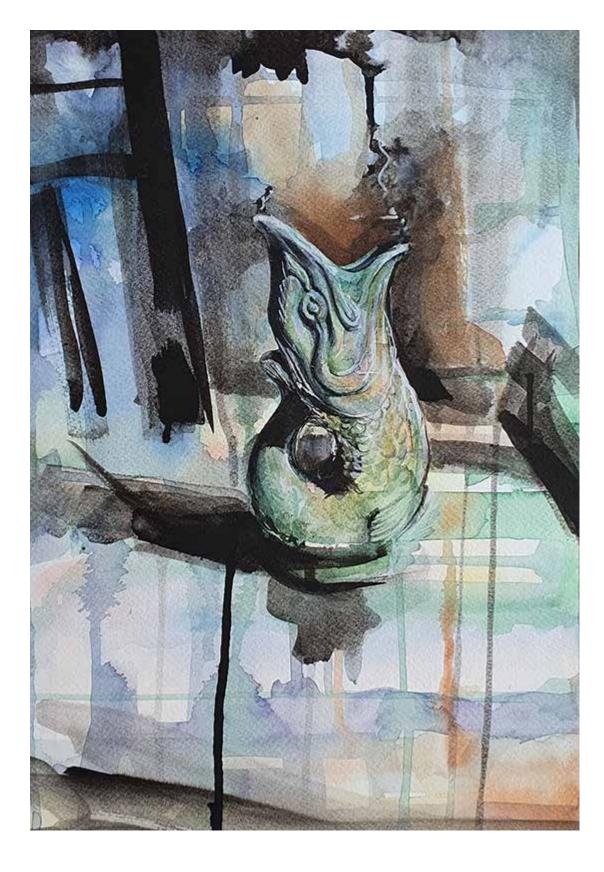

The strong shadows and subtle layers give depth to this still life, a humble ornament appearing to exhale gas and smoke. The connotations with Pandora's Box are thought provoking stirring a disturbing sense of the world we live in.