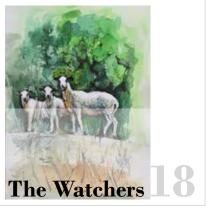

## The Watchers

Art No: PP1959
Artwork Dimensions:
w 30 cm (12 inches)
h 42 cm (16.8 inches)
Year Created: 2022
Medium: Watercolor
Surface: Watercolor Paper