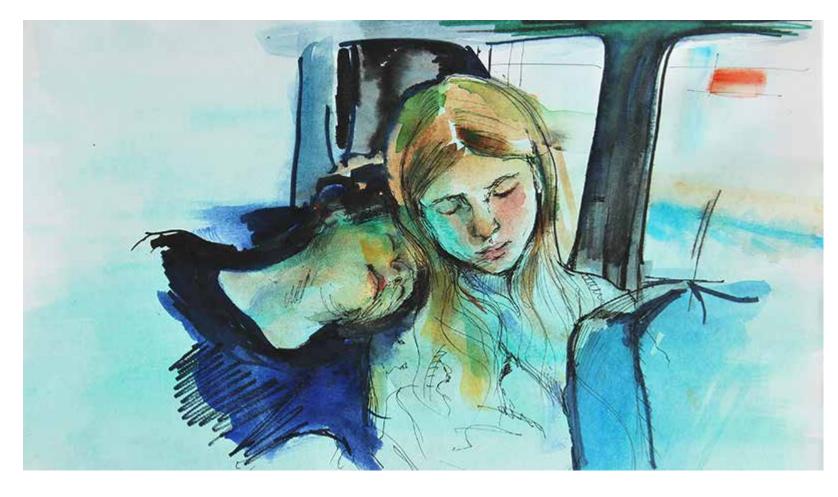

## **Reclining Figure**

Art No: PP2139 Artwork Dimensions: w 42 cm (16.8 inches) h 29 cm (11.6 inches) Year Created: 2023 Medium: Watercolor Surface: Watercolor Paper

Art No: PP2136
Artwork Dimensions:
w 29 cm (11.6 inches)
h 42 cm (16.8 inches)
Year Created: 2023
Medium: Watercolor
Surface: Watercolor Paper