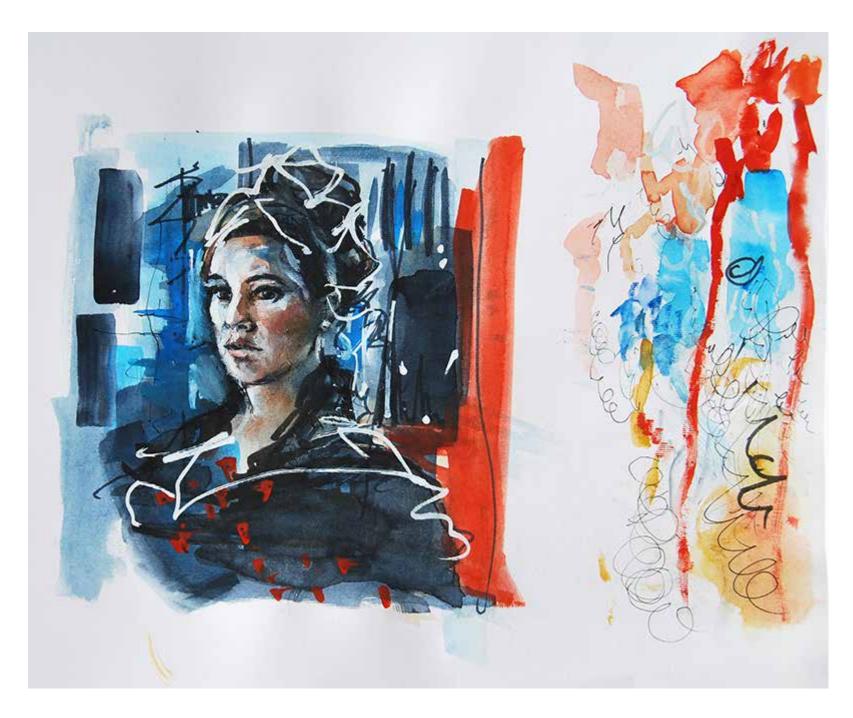

## **Dignity**

Art No: PP2001
Artwork Dimensions:
w 29 cm (11.6 inches)
h 40 cm (16 inches)
Year Created: 2023
Medium: Watercolor
Surface: Watercolor Paper