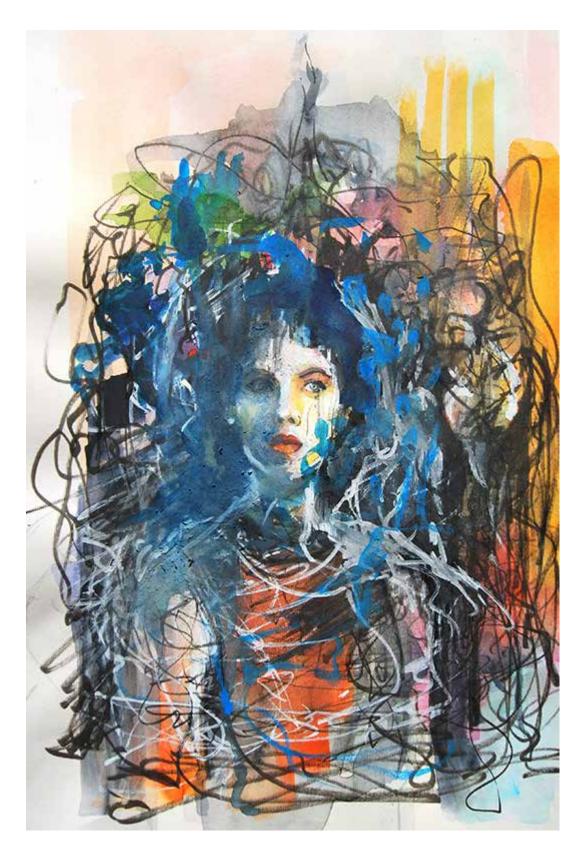

## Carmen

Art No: PP 1953
Artwork Dimensions:
w 30 cm (12 inches)
h 30 cm (12 inches)
Year Created: 2022
Medium: Watercolor
Surface: Watercolor Paper