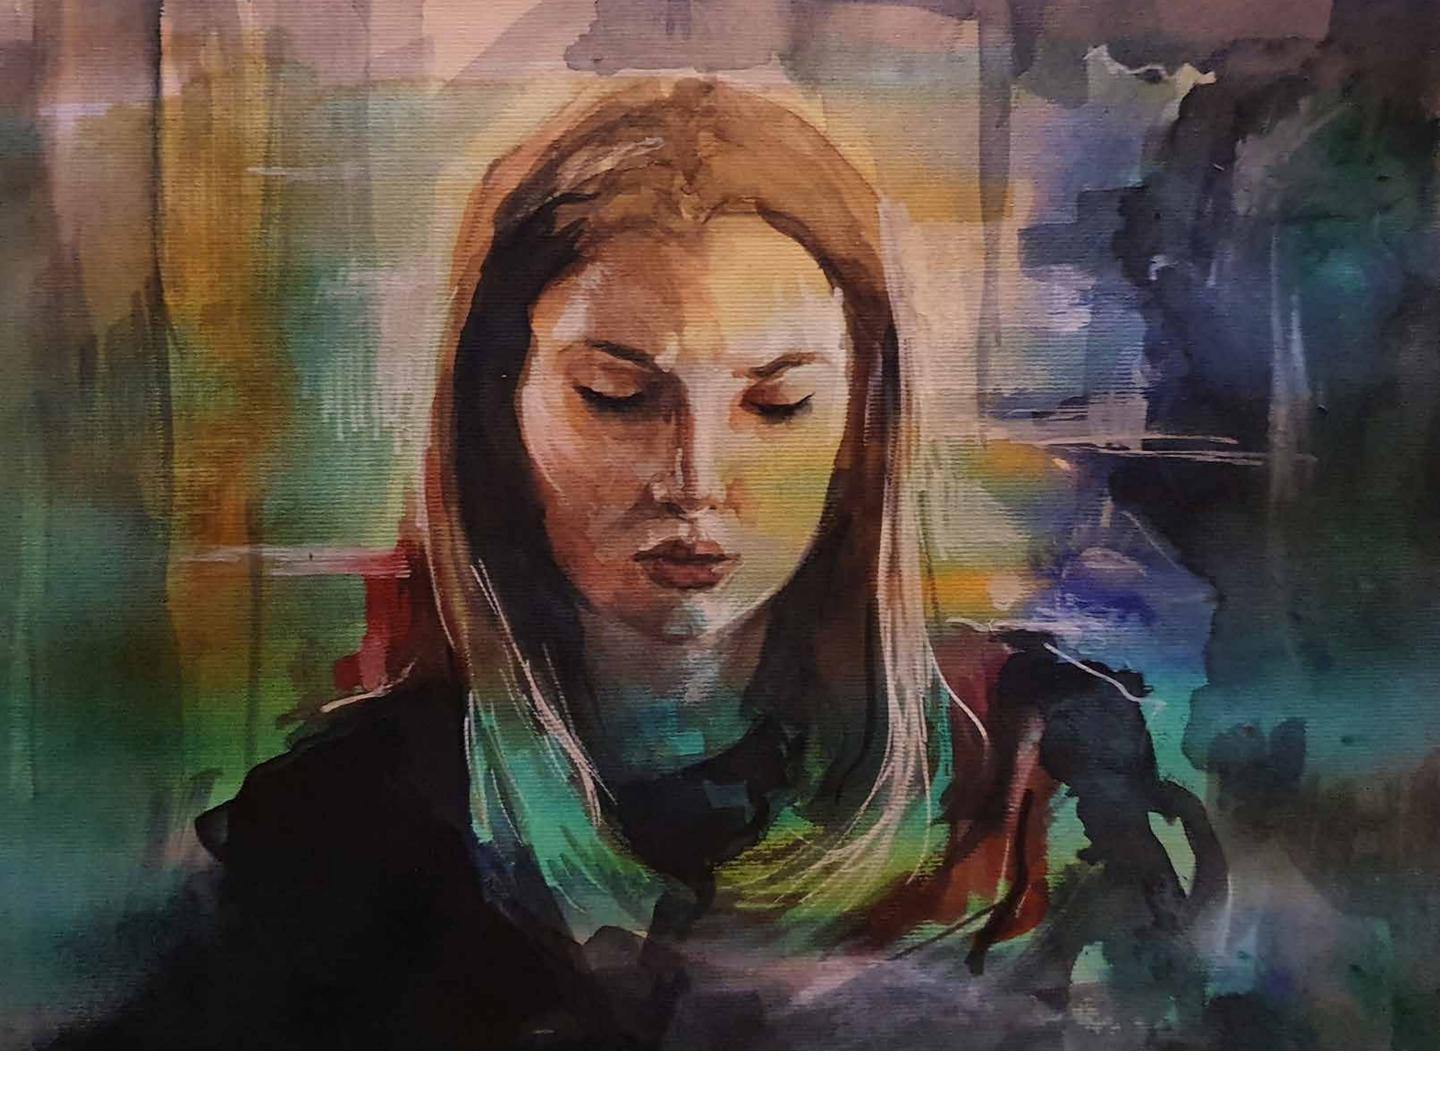

## Self Portrait

Art No: PP2143
Artwork Dimensions:
w 21 cm (8.4 inches)
h 29 cm (11.6 inches)
Year Created: 2023
Medium: Watercolor
Surface: Watercolor Paper