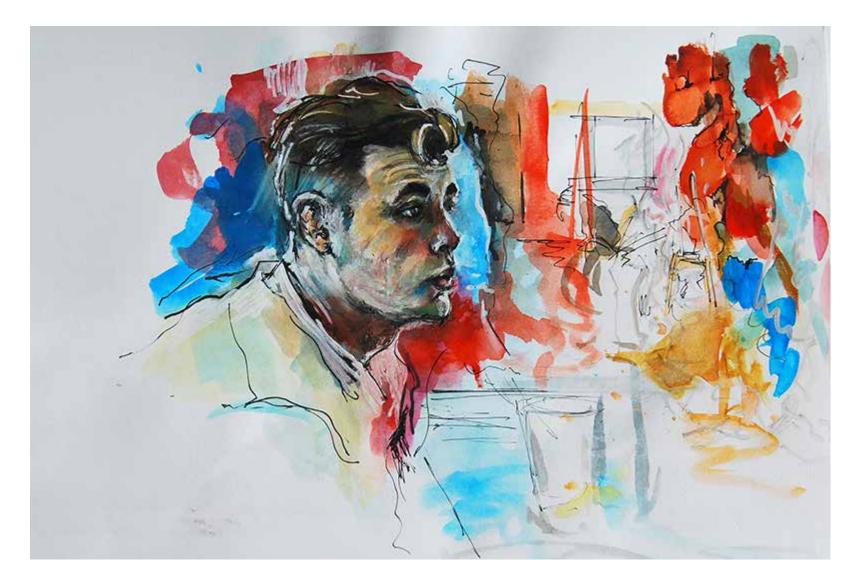

## **His Own Reflection**

Art No: PP2142
Artwork Dimensions:
w 29 cm (11.6 inches)
h 42 cm (16.8 inches)
Year Created: 2023
Medium: Watercolor
Surface: Watercolor Paper

A man contemplates his own reflection with unease and judgement, his desires and hopes are in his grasp but he doubts his ability to do this. The scrawling lines and volcanic colour scheme emphasise his frustrations and anxieties.