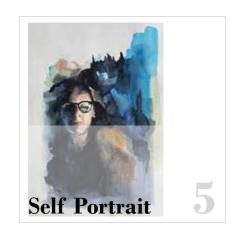

## Self Portrait

Art No: PP2143
Artwork Dimensions:
w 21 cm (8.4 inches)
h 29 cm (11.6 inches)
Year Created: 2023
Medium: Watercolor
Surface: Watercolor Paper