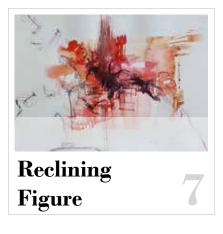

## **Reclining Figure**

Art No: PP2139 Artwork Dimensions: w 42 cm (16.8 inches) h 29 cm (11.6 inches) Year Created: 2023 Medium: Watercolor Surface: Watercolor Paper

Art No: PP2136
Artwork Dimensions:
w 29 cm (11.6 inches)
h 42 cm (16.8 inches)
Year Created: 2023
Medium: Watercolor
Surface: Watercolor Paper