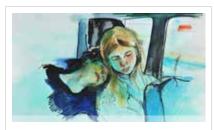

## The Journey

Art No: PP 1963
Artwork Dimensions:
w 42 cm (16.8 inches)
h 30 cm (12 inches)
Year Created: 2022
Medium: Watercolor
Surface: Watercolor Paper