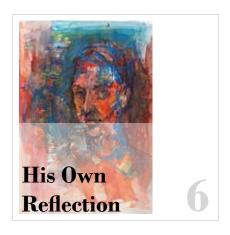

## **His Own Reflection**

Art No: PP2142
Artwork Dimensions:
w 29 cm (11.6 inches)
h 42 cm (16.8 inches)
Year Created: 2023
Medium: Watercolor
Surface: Watercolor Paper

A man contemplates his own reflection with unease and judgement, his desires and hopes are in his grasp but he doubts his ability to do this. The scrawling lines and volcanic colour scheme emphasise his frustrations and anxieties.