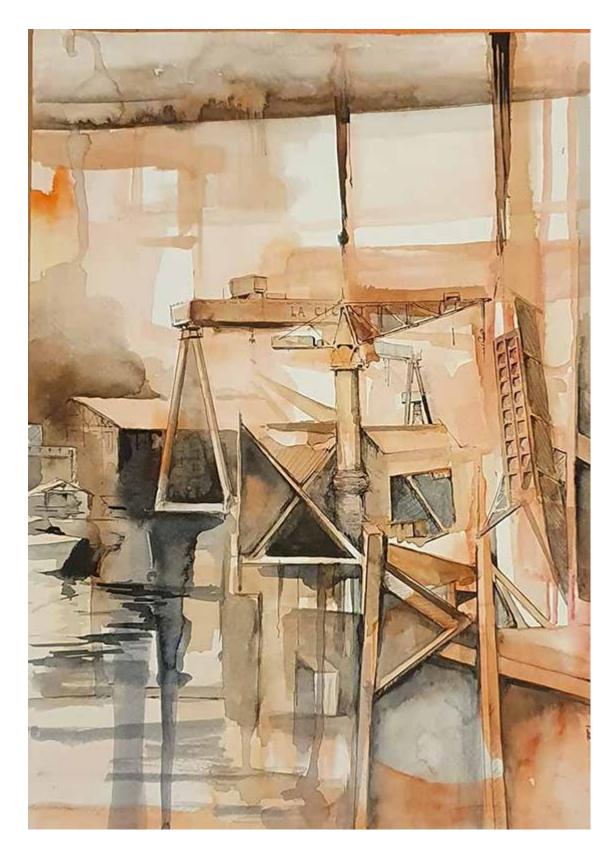

## La Ciotat Abstract

Art No: PP1999
Artwork Dimensions:
w 40 cm (16 inches)
h 37 cm (14.8 inches)
Year Created: 2023
Medium: Watercolor
Surface: Watercolor paper