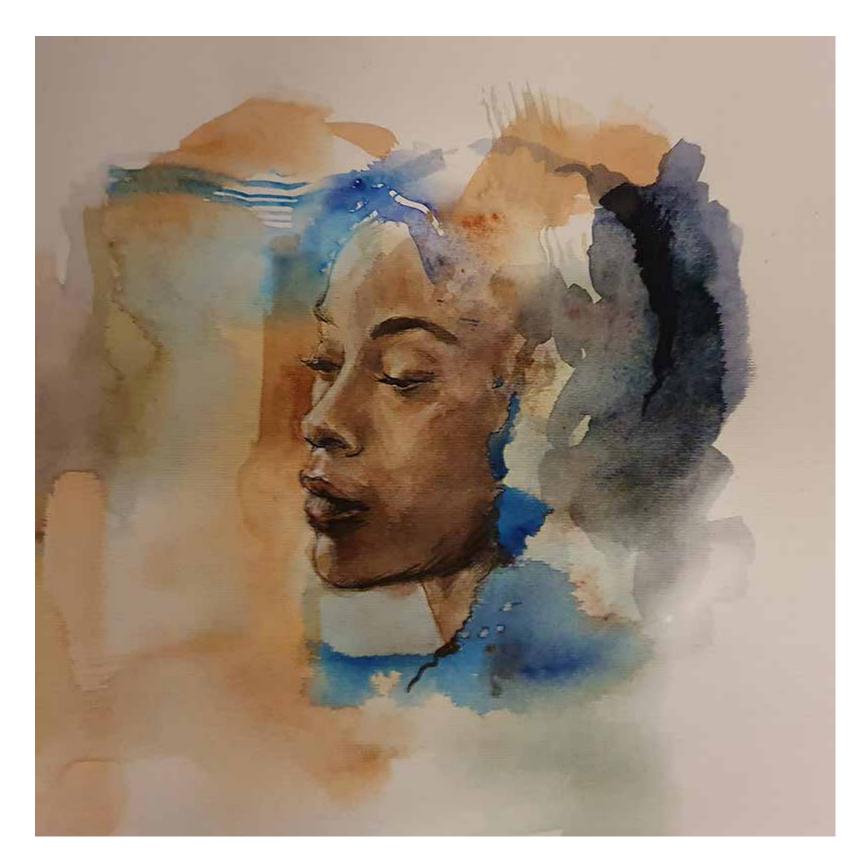

## Carmen

Art No: PP 1953
Artwork Dimensions:
w 30 cm (12 inches)
h 30 cm (12 inches)
Year Created: 2022
Medium: Watercolor
Surface: Watercolor Paper