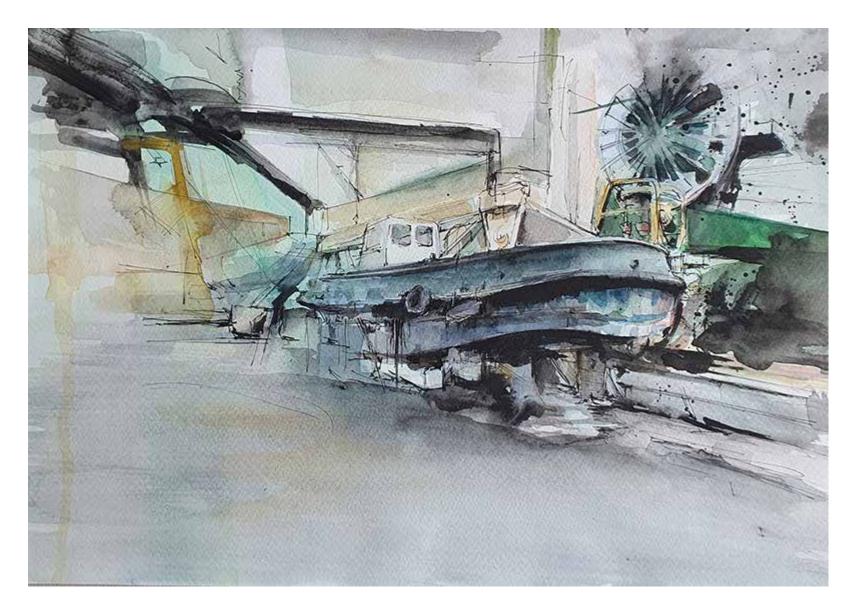

## The Old Tug Boat

Art No: PP2126
Artwork Dimensions:
w 42 cm (16.8 inches)
h 29 cm (11.6 inches)
Year Created: 2023
Medium: Watercolor
Surface: Watercolor Paper