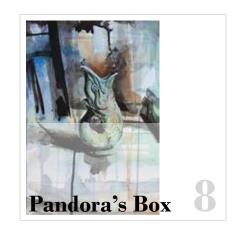

The strong shadows and subtle layers give depth to this still life, a humble ornament appearing to exhale gas and smoke. The connotations with Pandora's Box are thought provoking stirring a disturbing sense of the world we live in.