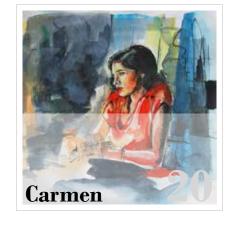

## Carmen

Art No: PP 1953
Artwork Dimensions:
w 30 cm (12 inches)
h 30 cm (12 inches)
Year Created: 2022
Medium: Watercolor
Surface: Watercolor Paper