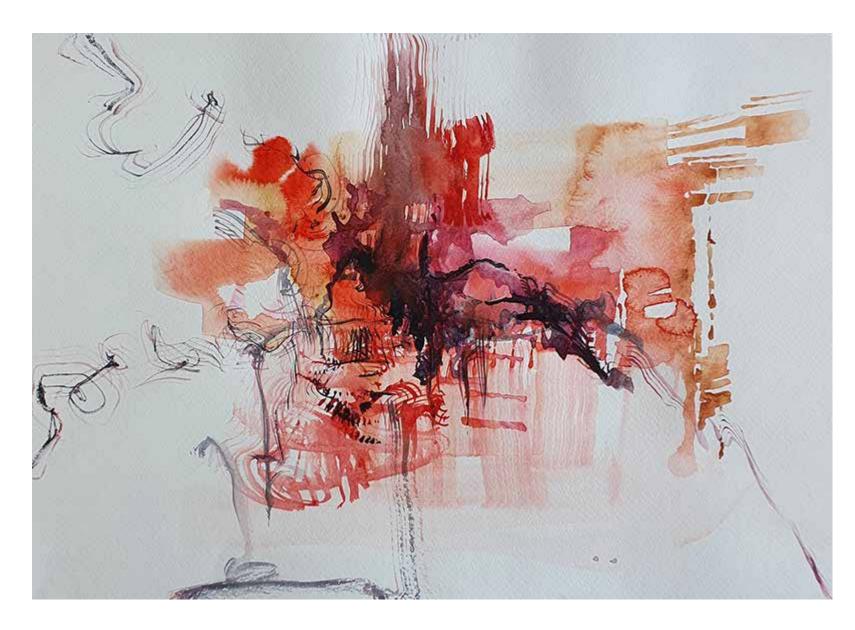

## **His Own Reflection**

Art No: PP2142
Artwork Dimensions:
w 29 cm (11.6 inches)
h 42 cm (16.8 inches)
Year Created: 2023
Medium: Watercolor
Surface: Watercolor Paper

A man contemplates his own reflection with unease and judgement, his desires and hopes are in his grasp but he doubts his ability to do this. The scrawling lines and volcanic colour scheme emphasise his frustrations and anxieties.