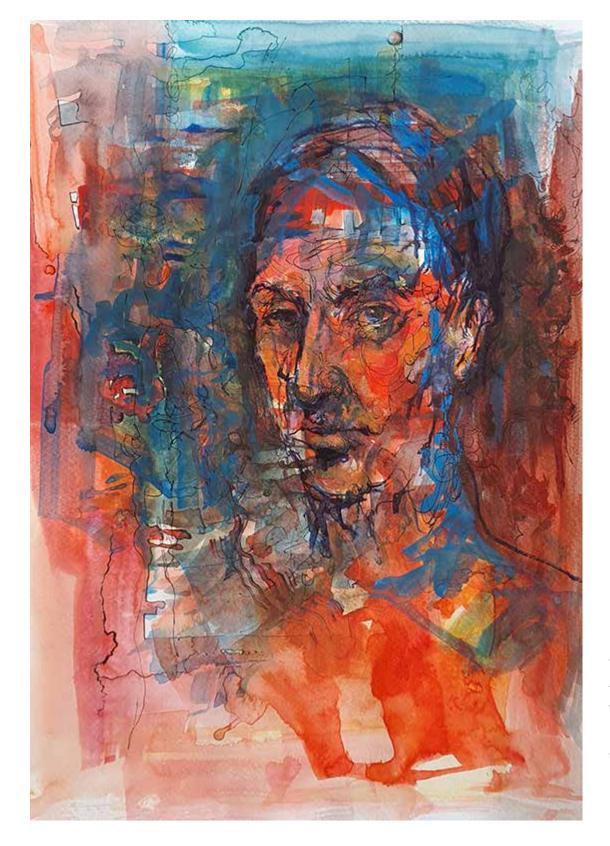

## **His Own Reflection**

Art No: PP2142
Artwork Dimensions:
w 29 cm (11.6 inches)
h 42 cm (16.8 inches)
Year Created: 2023
Medium: Watercolor
Surface: Watercolor Paper

A man contemplates his own reflection with unease and judgement, his desires and hopes are in his grasp but he doubts his ability to do this. The scrawling lines and volcanic colour scheme emphasise his frustrations and anxieties.