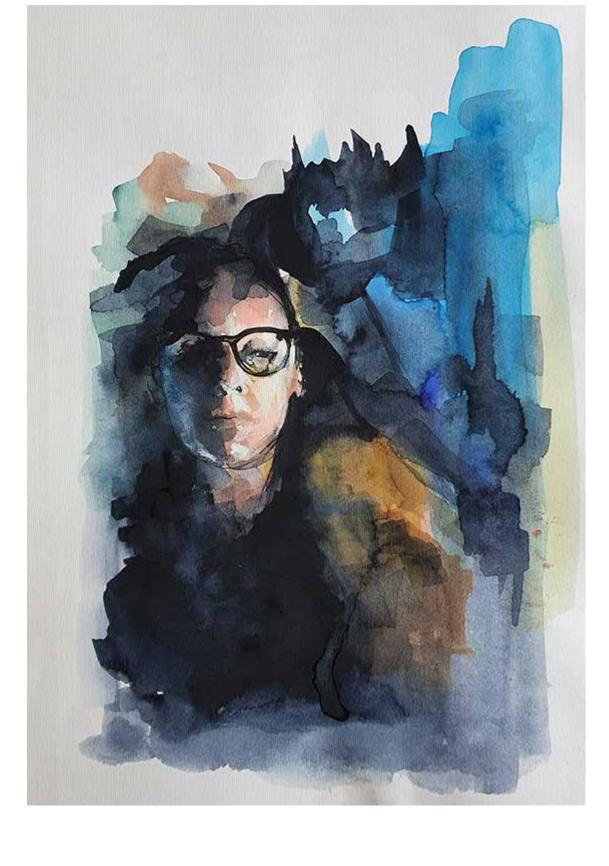

## Self Portrait

Art No: PP2143
Artwork Dimensions:
w 21 cm (8.4 inches)
h 29 cm (11.6 inches)
Year Created: 2023
Medium: Watercolor
Surface: Watercolor Paper