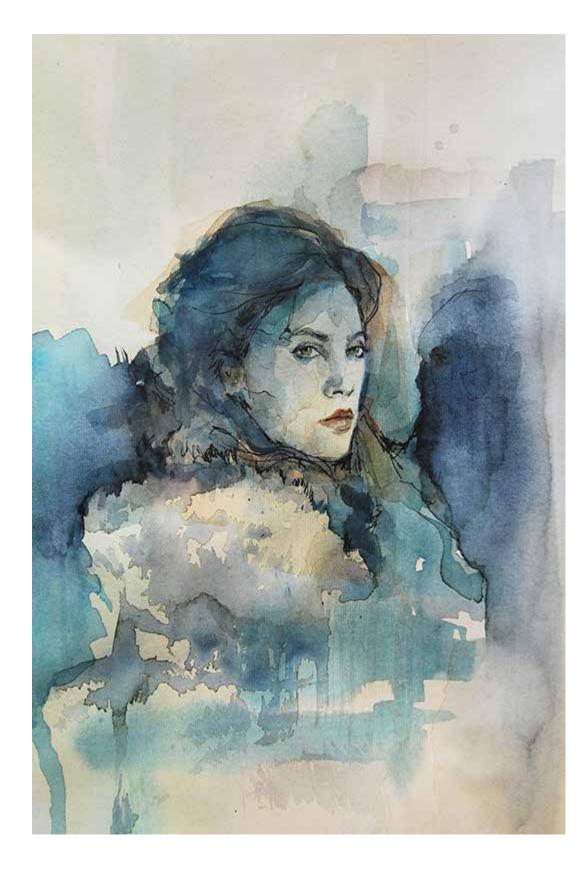

## Self Portrait

Art No: PP2143
Artwork Dimensions:
w 21 cm (8.4 inches)
h 29 cm (11.6 inches)
Year Created: 2023
Medium: Watercolor
Surface: Watercolor Paper