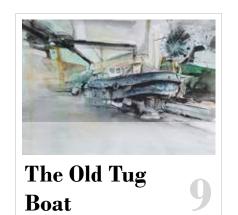

## The Old Tug Boat

Art No: PP2126
Artwork Dimensions:
w 42 cm (16.8 inches)
h 29 cm (11.6 inches)
Year Created: 2023
Medium: Watercolor
Surface: Watercolor Paper