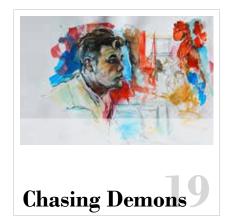

## **Chasing Demons**

Art No: PP1958
Artwork Dimensions:
w 42 cm (16.8 inches)
h 30 cm (12 inches)
Year Created: 2022
Medium: Watercolor
Surface: Watercolor Paper