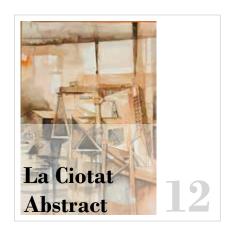

## La Ciotat Abstract

Art No: PP1999
Artwork Dimensions:
w 40 cm (16 inches)
h 37 cm (14.8 inches)
Year Created: 2023
Medium: Watercolor
Surface: Watercolor paper