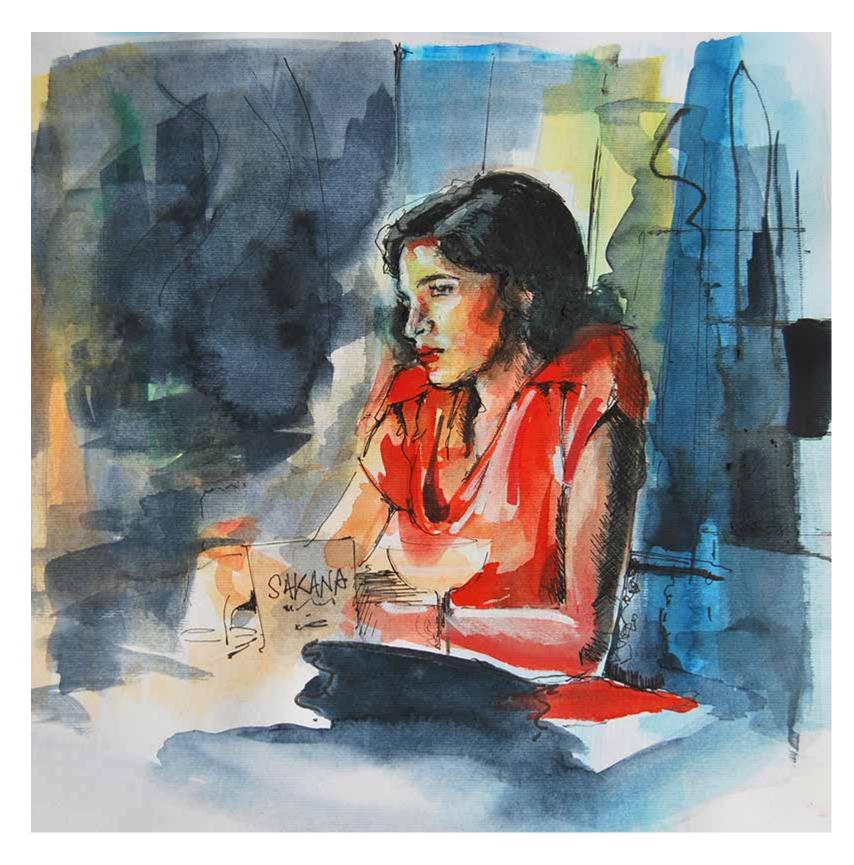

## Carmen

Art No: PP 1953
Artwork Dimensions:
w 30 cm (12 inches)
h 30 cm (12 inches)
Year Created: 2022
Medium: Watercolor
Surface: Watercolor Paper