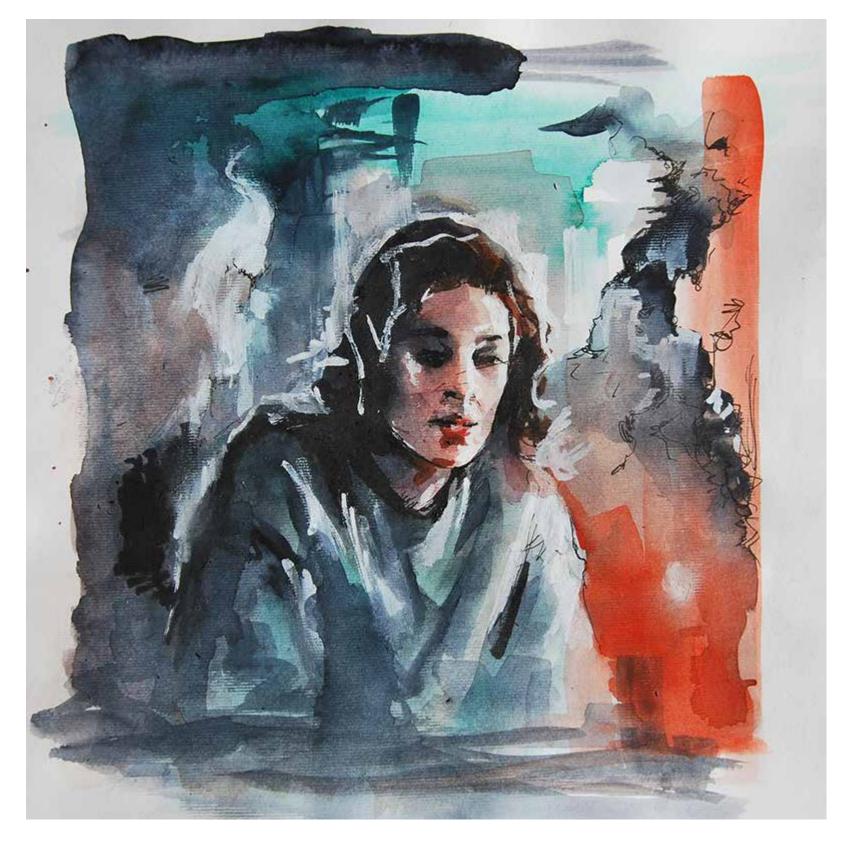

## **Dignity**

Art No: PP2001
Artwork Dimensions:
w 29 cm (11.6 inches)
h 40 cm (16 inches)
Year Created: 2023
Medium: Watercolor
Surface: Watercolor Paper