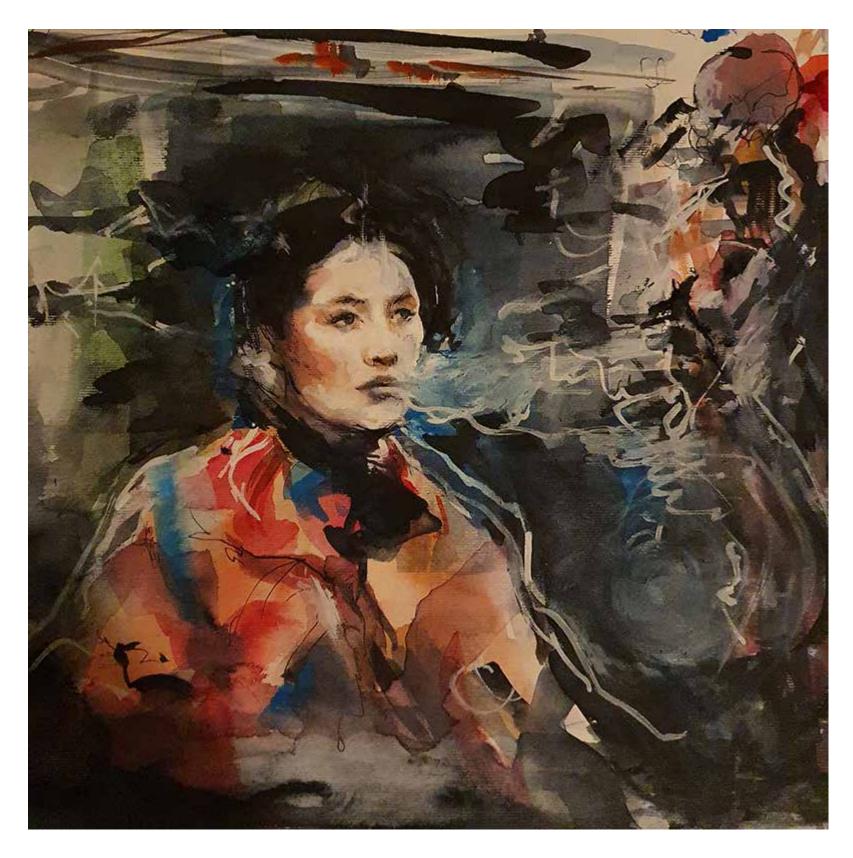

## Exhale

Art No: PP2000
Artwork Dimensions:
w 40 cm (16 inches)
h 29 cm (11.6 inches)
Year Created: 2022
Medium: Watercolor
Surface: Watercolor paper

The strong shadows and subtle layers give depth to this still life, a humble ornament appearing to exhale gas and smoke. The connotations with Pandora's Box are thought provoking stirring a disturbing sense of the world we live in.