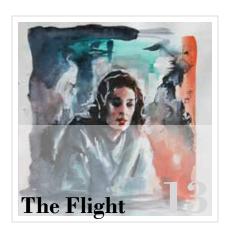

## The Flight

Art No: PP 1977
Artwork Dimensions:
w 30 cm (12 inches)
h 30 cm (12 inches)
Year Created: 2022
Medium: Watercolor
Surface: Watercolor Paper

Art No: PP 1976
Artwork Dimensions:
w 30 cm (12 inches)
h 42 cm (16.8 inches)
Year Created: 2022
Medium: Watercolor
Surface: Watercolor Paper