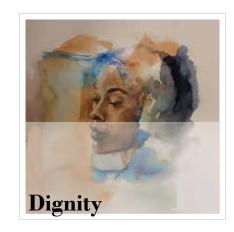

## **Dignity**

Art No: PP2001
Artwork Dimensions:
w 29 cm (11.6 inches)
h 40 cm (16 inches)
Year Created: 2023
Medium: Watercolor
Surface: Watercolor Paper