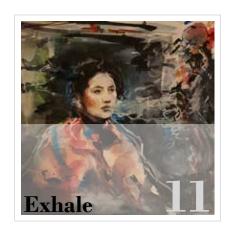

## Exhale

Art No: PP2000
Artwork Dimensions:
w 40 cm (16 inches)
h 29 cm (11.6 inches)
Year Created: 2022
Medium: Watercolor
Surface: Watercolor paper